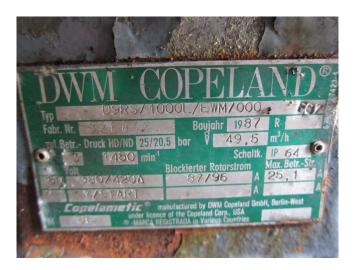

### **Specifications**

| Marque                  | DWM                     |
|-------------------------|-------------------------|
| Le type                 | D9RS/1000L/EWM          |
| Réfrigérant             | Freon                   |
| kW at -20°C/+40°C       | 17,6                    |
| kW at -30°C/+40°C       | 10,1                    |
| Sur le châssis en acier | ✓                       |
| Réservoir de liquide    | /                       |
| Liquid déshydrateur     | /                       |
| ligne                   |                         |
| Voyant                  | /                       |
| Remarques               | # // Including Head fan |
| Remarques               | R404a - R22 or other    |
|                         | freon types             |
| Tailles                 | 1300x500x900 mm         |
|                         | (LxWxH)                 |
| Stock                   | 1                       |

#### Used DWM D9RS/1000L/EWM

Used DWM D9RS/1000L/EWM freon compressor, complete with liquid receiver, liquid line filter drier, sight glass and head fan. This unit has a cooling capacity of 17,6 kW at -20°C/+40°C.