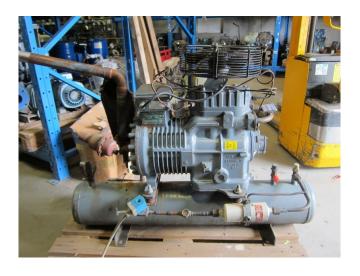

#### Used DWM D9RS/1000L/EWM

Used DWM D9RS/1000L/EWM freon compressor, complete with liquid receiver, liquid line filter drier, sight glass and head fan. This unit has a cooling capacity of 17,6 kW at -20°C/+40°C.